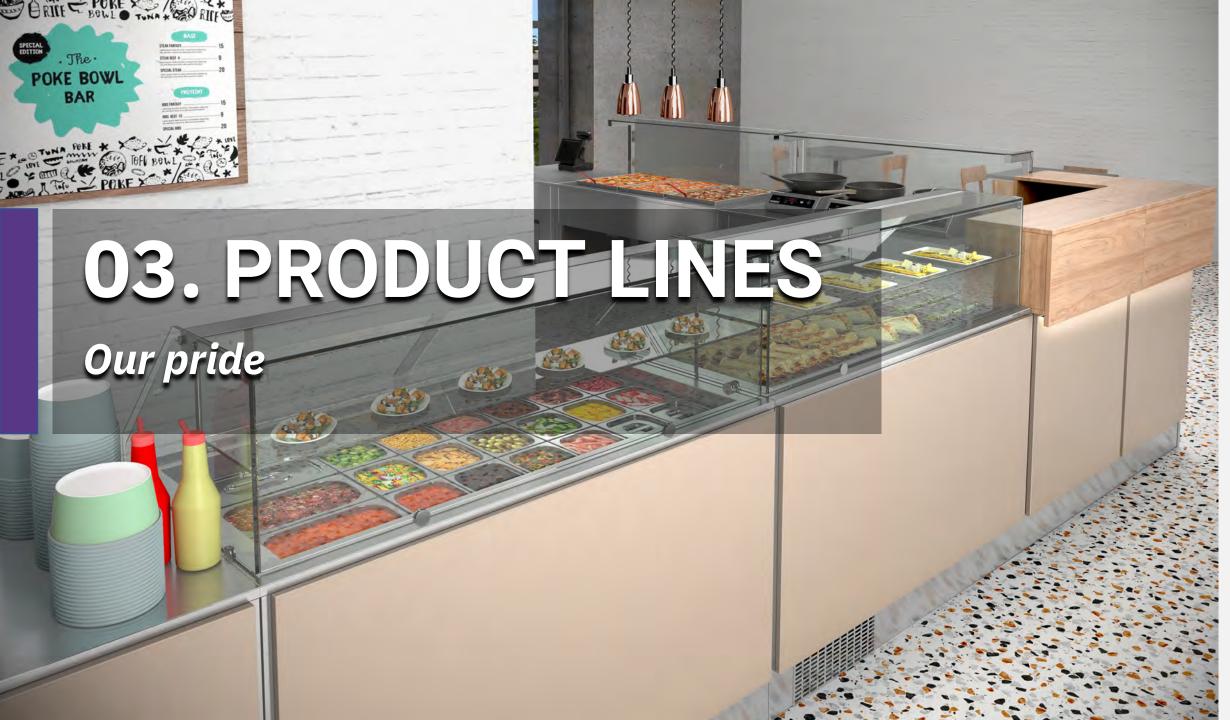

### **SELF SERVICE**

### Buffet / Drop-in Lamps and carving stations

Our range of self-service modules has been enriched with new lines and innovative solutions with proposals capable of satisfying the most varied aesthetic needs but above all capable of offering completely different uses, from the DROP-IN modules, designed to be able to adapt to any customized solution, to the OMNIA and ATHENA lines, perfect for furnishing self-service lines in company or school canteens, up to the KIDS and HAPPY lines designed for children.