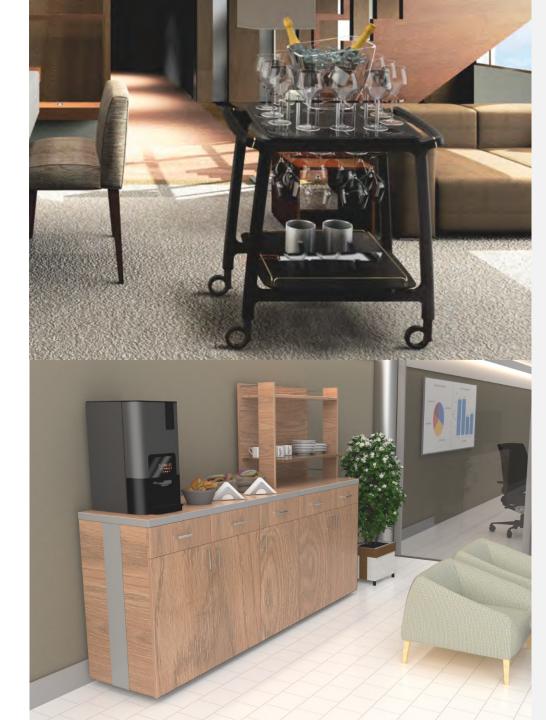

### **SELF SERVICE**

### Buffet / Drop-in Lamps and carving stations

Our range of self-service modules has been enriched with new lines and innovative solutions with proposals capable of satisfying the most varied aesthetic needs but above all capable of offering completely different uses, from the DROP-IN modules, designed to be able to adapt to any customized solution, to the OMNIA and ATHENA lines, perfect for furnishing self-service lines in company or school canteens, up to the KIDS and HAPPY lines designed for children.

An innovative concept with excellent modularity is the BREAK line, perfect for furnishing elegant breakfast rooms or conference areas with style and practicality.