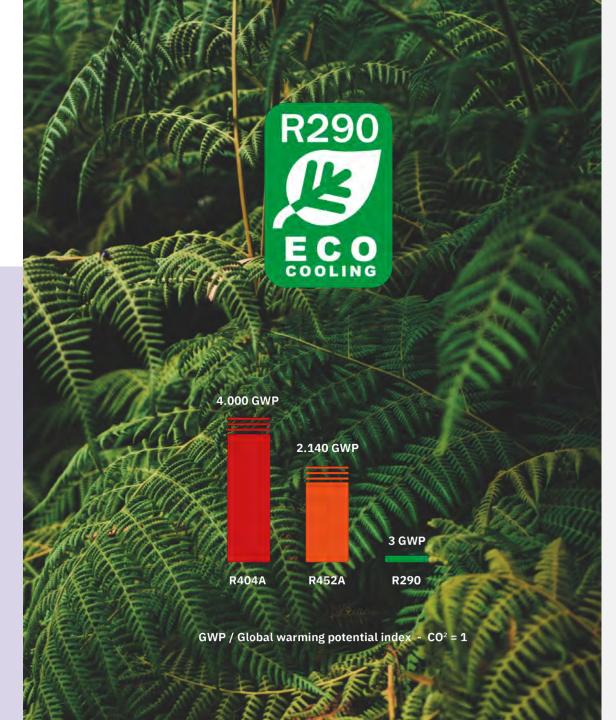

### Natural refrigerant

We care about our Planet, which is why our refrigerated products operate with R290 gas, a natural hydrocarbon refrigerant with a very low impact; its GWP (Global Warming Potential) is equal to 3, well below the threshold limit (150): this represents an important ethical change for those who want to ensure product freshness, with a focus on environmental sustainability.