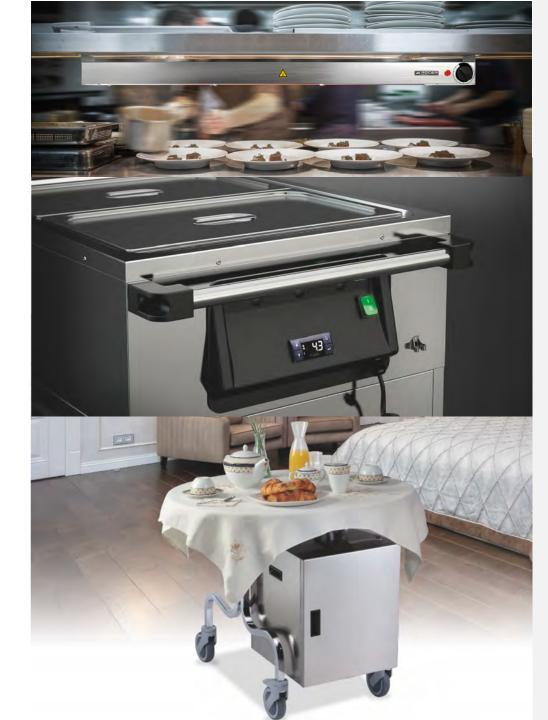

# FOODSERVICE & CATERING

# Food distribution / Banquet carts Room service trolleys

Looking for new solutions and constant innovation on existing articles are the starting points to guarantee a range of foodservice products that can answer to each requirement of professionals.

Our equipment differs not only for the high technological value that simplifies the work of professional operators, but also for their rationality, their simplicity and ergonomics of use, and, last but not least, for their essential shape and the utmost attention to details that Rocam places in each item that manufactures.

Each item is studied and designed to comply with the highest hygienic standards and the stainless steel used is uniquely AISI 304 quality of EU origin.