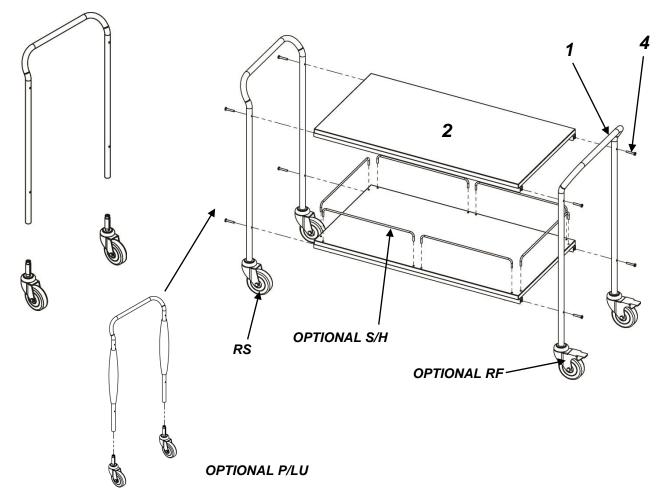

# 4.1 Assembly

1. 2.

#### 4.2 Components

| HIRA 500 - M2 / HIRA 600 M2 - G2 |             |           |                      |  |  |
|----------------------------------|-------------|-----------|----------------------|--|--|
| Ref.                             | Code        | Qty.      | Description          |  |  |
| 1                                |             | 2         | Chromed edge         |  |  |
| 2                                |             | 2         | Wooden shelf         |  |  |
| 4                                | B01INCE6X35 | 8         | Edge screw           |  |  |
| RS                               | C00ES100    | 4         | Standard castor      |  |  |
| Optional RF                      | C00ES100/FR | (2)       | Castor with brake    |  |  |
| Optional S/H                     |             | (6/shelf) | Chromed frames shelf |  |  |
| Optional P/LU                    |             | 1         | Solid wood details   |  |  |