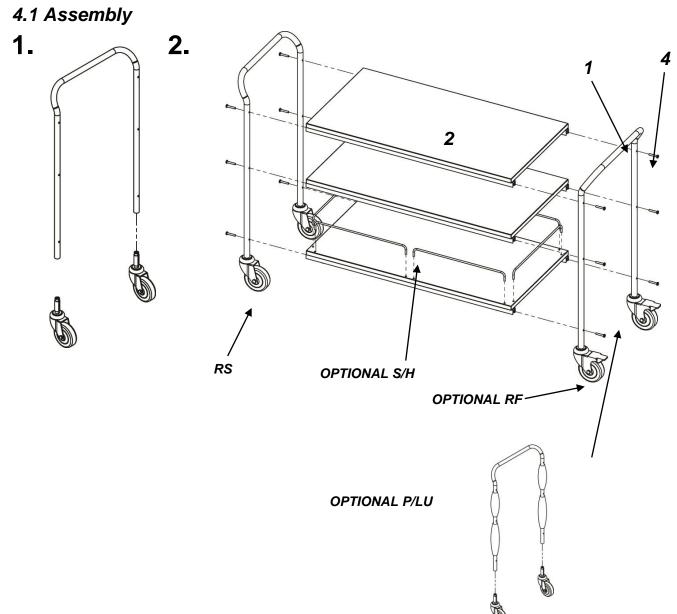

# 4. Installation and assembly

This article is packed and delivered unassembled. Its assembly must be executed by qualified staff. The manufacturer declines every responsibility of damage of someone or something caused by the failure to comply with the instructions of this manual. Do not make any structural change to the trolley.

# 4.2 Components

| HIRA 500 M3 / HIRA 600 M3 – G3 |             |           |                    |  |
|--------------------------------|-------------|-----------|--------------------|--|
| Rif.                           | Cod.        | Qty.      | Description        |  |
| 1                              |             | 2         | Chromed edge       |  |
| 2                              |             | 3         | Wooden shelf       |  |
| 4                              | B01INCE6X35 | 12        | Screw              |  |
| RS                             | C00ES100    | 4         | Standard castor    |  |
| Optional RF                    | C00ES100/FR | (2)       | Castor with brake  |  |
| Optional S/H                   |             | (6/shelf) | Chromed frames     |  |
| Optional P/LU                  |             | 1         | Solid wood details |  |